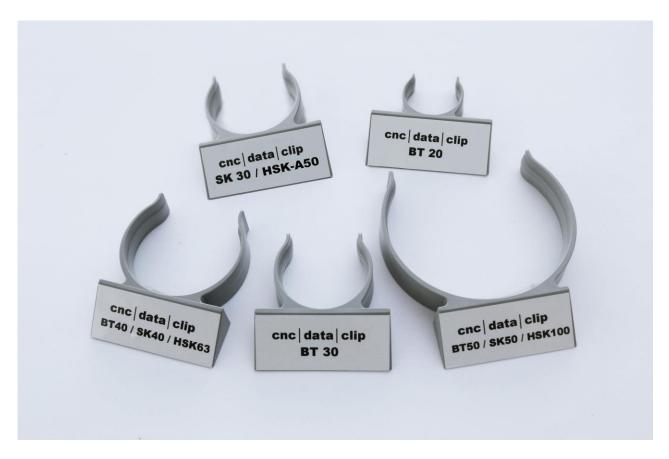

#### And this is how it works

On the front part of the plastic clip is a location for the positioning of a label. The placement of the sticker on this side is very simple. This provides the user with considerable time savings, as the tool can be easily and quickly assigned.