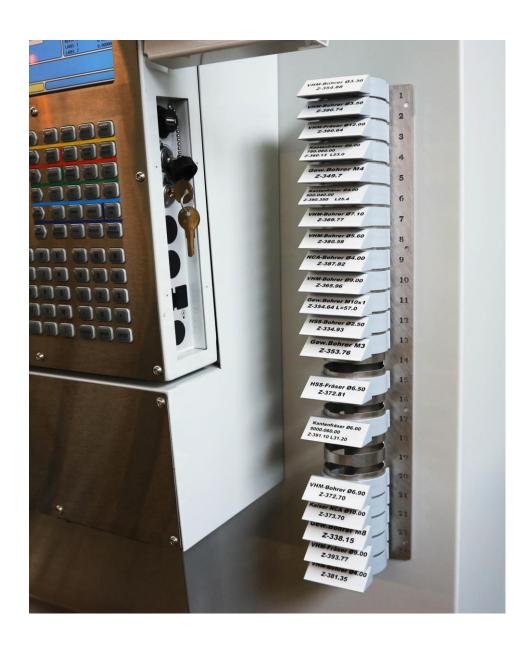

## cnc|data|clip

Dünnernstrasse 34 4702 Oensingen Switzerland info@cncdataclip.ch

The machine-fixed clip storage system is an essential assistance. When the tool is placed, the operator removes the **cnc** | **data** | **clip** and place it on the stand in the adequate numbered position. So the operator is always informed on the position of his tools.