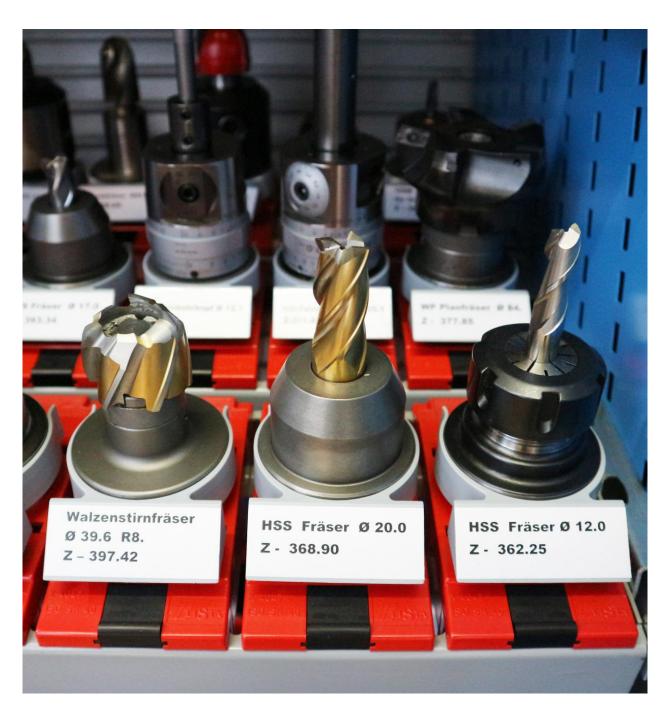

#### And this is how it works

On the front part of the plastic clip is a location for the positioning of a label. The placement of the sticker on this side is very simple. This provides the user with considerable time savings, as the tool can be easily and quickly assigned.

## cnc|data|clip

Dünnernstrasse 34 4702 Oensingen Switzerland info@cncdataclip.ch

As a result of this clip, your tool management is going to be significantly easier and a confusion due to lacking or missing labeling will be eliminated.