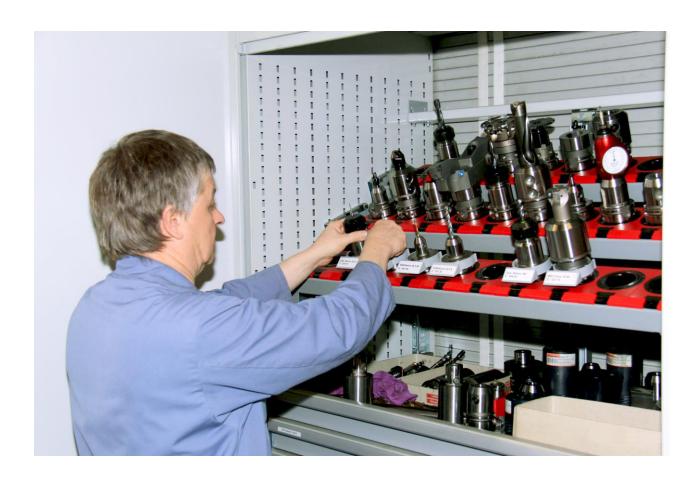

## cnc|data|clip

Dünnernstrasse 34 4702 Oensingen Switzerland info@cncdataclip.ch

The machine-fixed clip storage system is an essential assistance. When the tool is placed, the operator removes the **cnc** | **data** | **clip** and place it on the stand in the adequate numbered position. So the operator is always informed on the position of his tools.